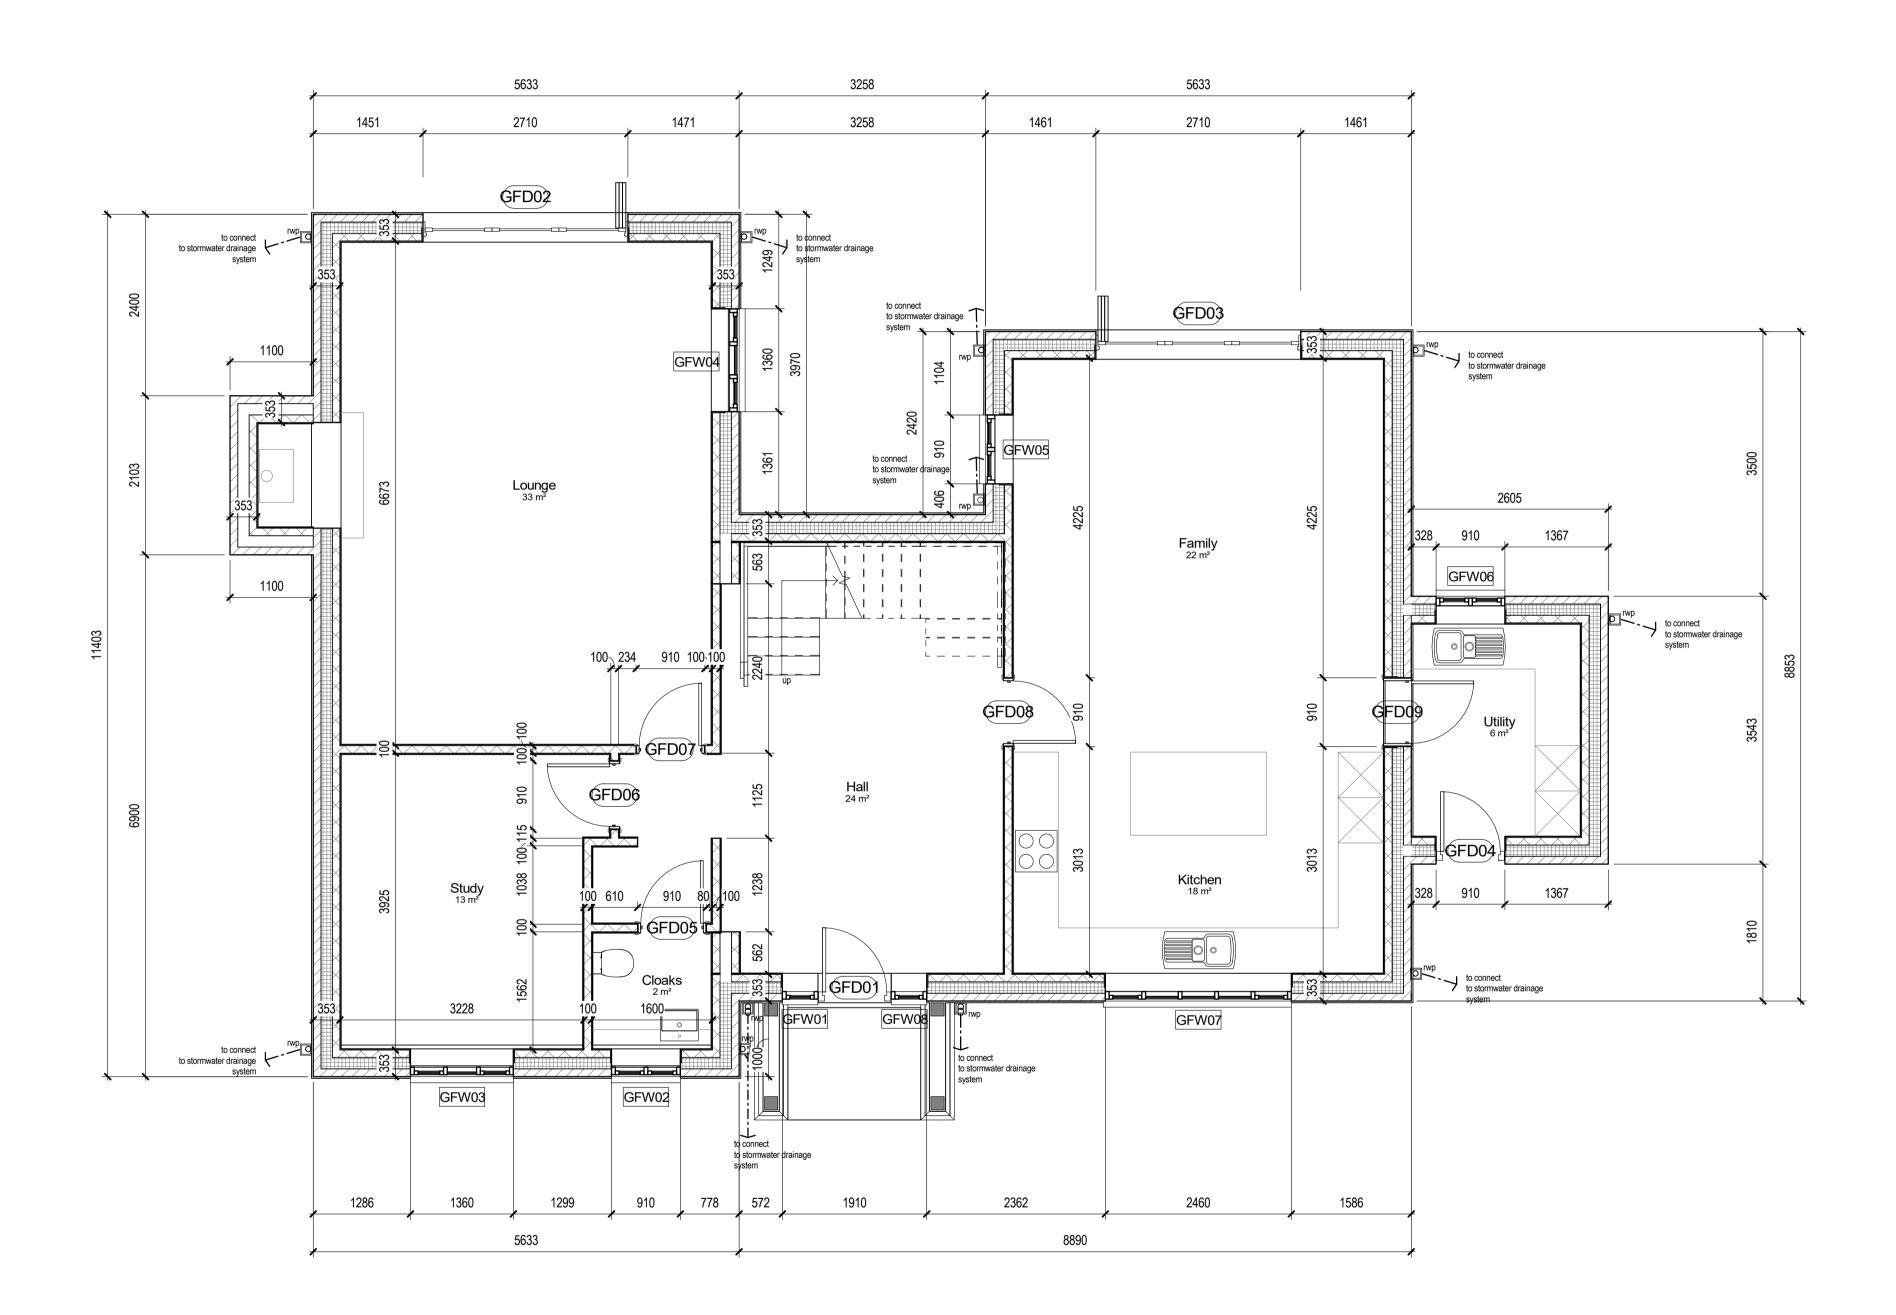

Ground Floor Plan 1 : 50

GENERAL NOTES

- This Drawing is not to be scaled.
  All dimensions shown are in millimeters, and do not take into account applied finishes, unless specifically indicated otherwise.
- Any omissions or discrepancies found shall be reported to the Architect immediately.

## ISSUE STATUS **BUILDING REGULATION**

PROJECT Plot 4 Residential Development Brook Lane, Cropthorne DRAWING TITLE

## GROUND FLOOR PLAN

| Drawn       |            | Checked |        | Approved |     |
|-------------|------------|---------|--------|----------|-----|
| Date        | 24/05/2021 | Scale   | 1 : 50 |          |     |
| Drawing No. |            |         |        |          | Rev |